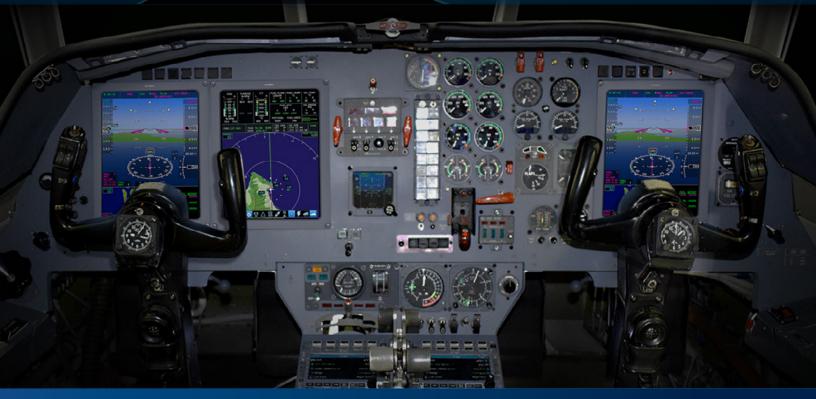

## Power Up your Falcon 20 with InSight

Discover upgrades bringing new capabilities to the aircraft you fly today. The InSight™ Flight Display System is the perfect fit to modernize the Falcon 20. Replace aging CRT technology with the brightest displays in the industry while increasing functionality and improving situational awareness.

## InSight Flight Display System

- Resolve obsolescence issues and maintenance challenges
- Boost operational efficiency and performance
- Simplify pilot workload and improve decision-making
- Enhanced situational awareness for a smoother flight experience

## **Available STC Package**

InSight flight deck upgrade for Falcon 20 includes three high-resolution displays and two touchscreen-enabled control displays