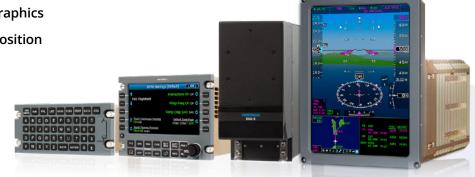

## **Available STC Package**

InSight flight deck upgrade for Falcon 20 includes three high-resolution displays and two touchscreen-enabled control displays

## Intuitive, Versatile Features

- Next-generation SVS with cutting-edge graphics
- Embedded charts with aircraft present position
- Interactive digital maps
- Pilot-selectable screen layouts with a graphical user interface
- Intuitive cursor clicks and touch-screen controls to simplify pilot interactions
- Integrated with Flight Management System (FMS)