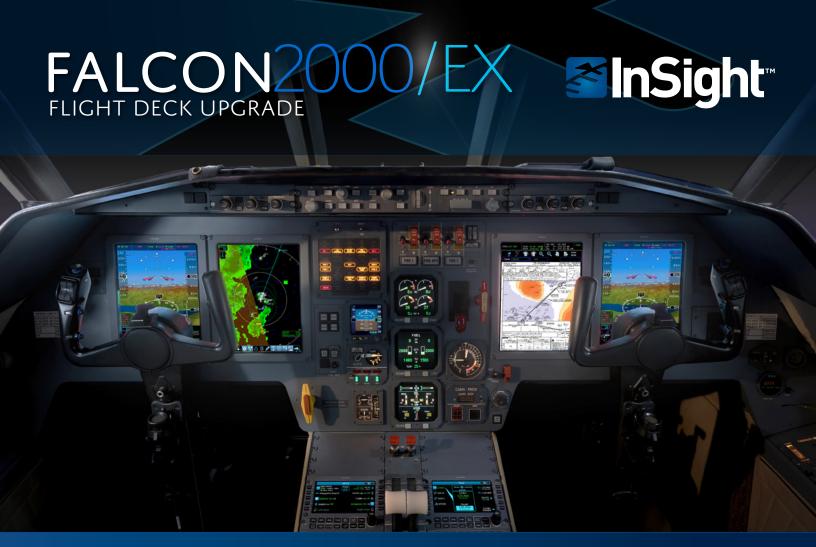

# Power Up your Falcon 2000/EX with InSight

Discover upgrades bringing new capabilities to the aircraft you fly today. The InSight™ Flight Display System is the perfect fit to modernize the Falcon 2000/EX. Replace aging CRT technology with the brightest displays in the industry while increasing functionality and improving situational awareness.

## **Available STC Package**

InSight Flight Deck Upgrade for the Falcon 2000/Falcon 2000EX includes four high-resolution displays and two touchscreen-enabled control displays.

### Intuitive, Versatile Features

- · Next-generation SVS with cutting-edge graphics
- Embedded charts with aircraft present position
- Interactive digital maps
- Pilot-selectable screen layouts with a graphical user interface
- Intuitive cursor clicks and touch-screen controls to simplify pilot interactions
- Integrated with Flight Management System (FMS)