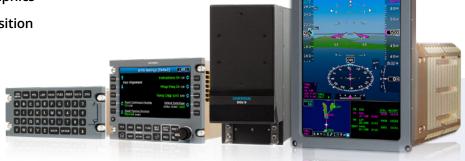

# **InSight Flight Display System**

- Resolve obsolescence issues and maintenance challenges
- Boost operational efficiency and performance
- Simplify pilot workload and improve decision-making
- Enhanced situational awareness for a smoother flight experience

# **Available STC Packages**

InSight flight deck upgrade for the Falcon 900B includes four high-resolution displays and two touchscreen-enabled control displays. The installation is compatible regardless of original avionics configuration and includes the option to keep the factory FMS.