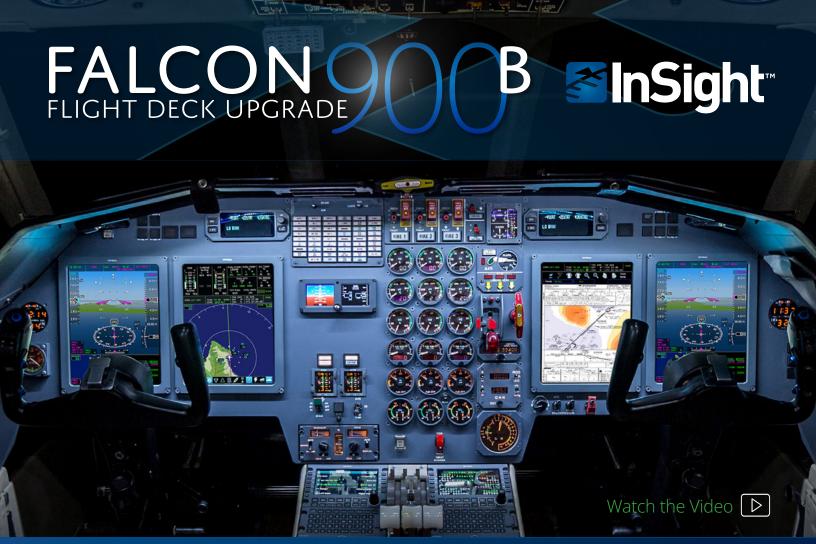

# Power Up your Falcon 900B with InSight

Discover upgrades bringing new capabilities to the aircraft you fly today. The InSight™ Flight Display System is the perfect fit to modernize the Falcon 900B. Replace aging CRT technology with the brightest displays in the industry while increasing functionality and improving situational awareness.

# **Available STC Packages**

InSight flight deck upgrade for the Falcon 900B includes four high-resolution displays and two touchscreen-enabled control displays. The installation is compatible regardless of original avionics configuration and includes the option to keep the factory FMS.