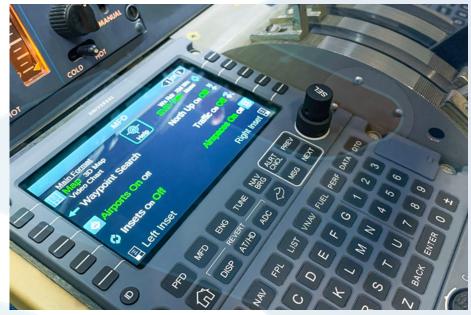

#### **User Control & Input**

Take centralized control to the next level, combining interactions for flight displays, FMS, radios, weather, traffic, and terrain in a unified interface – the ECDU. Pilots have vital information at their fingertips with intuitive touchscreen and cursor controls.

#### **Pilot-Selectable Screen Layouts**

An intuitive design puts vital information at your fingertips, while customizable layouts cater to your unique preferences.

Several display formats are available on the Primary Flight Display and Multi-Function Display. Configure a power-on default option and save settings for pilot preferences.

Create and edit configurations to fit the needs of your operations. Use full formats for maximum visibility, enable multiple views with left and right insets, and take advantage of engine display options. Layouts can be set in advance or fine-tuned during flight.