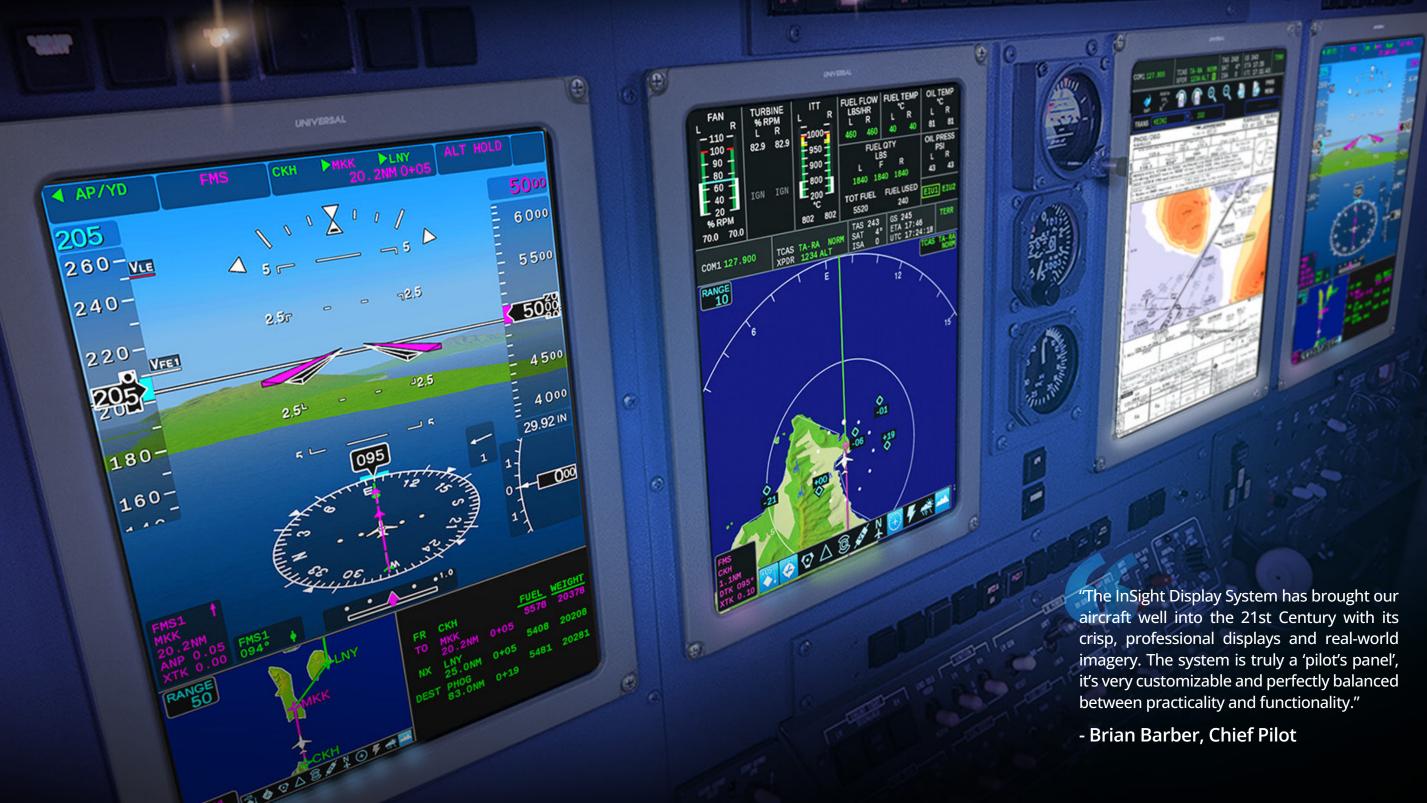

#### **Unmatched Situational Awareness**

Immerse yourself in a cutting-edge 3D Synthetic Vision System (SVS) that paints a crystal-clear picture of your surroundings to confidently navigate challenging conditions. Weather, terrain, obstacles – InSight anticipates it all, keeping you one step ahead.

#### **Primary and Multi-Function Display**

The centerpiece of the InSight system is the high-resolution, LED-backlit EFI-1040 Display which serves as the Primary Flight Display (PFD) and Multi-Function Display (MFD).

The PFD presents all required flight-critical data including SVS and safety sensors. The MFD presents navigational map data, including the FMS flight plan and pilot-selectable map layers.

#### **Pilot-Selectable Screen Layouts**

An intuitive design puts vital information at your fingertips, while customizable layouts cater to your unique preferences.

Several display formats are available on the Primary Flight Display and Multi-Function Display. Configure a power-on default option and save settings for pilot preferences.

Create and edit configurations to fit the needs of your operations. Use full formats for maximum visibility, enable multiple views with left and right insets, and take advantage of engine display options. Layouts can be set in advance or fine-tuned during flight.