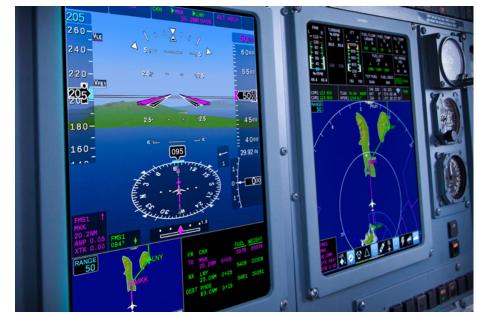

#### **Primary and Multi-Function Display**

The centerpiece of the InSight system is the high-resolution, LED-backlit EFI-1040 Display which serves as the Primary Flight Display (PFD) and Multi-Function Display (MFD).

The PFD presents all required flight-critical data including SVS and safety sensors. The MFD presents navigational map data, including the FMS flight plan and pilot-selectable map layers.