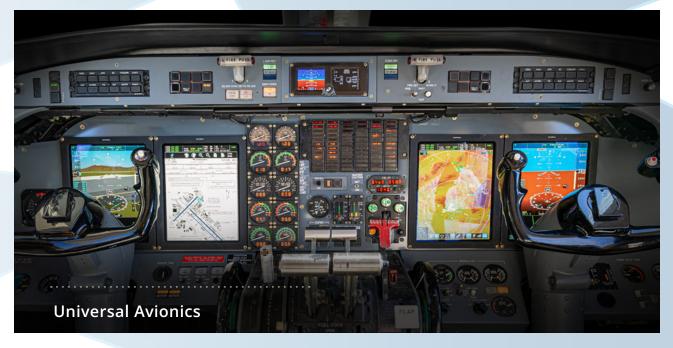

#### **Primary and Multi-Function Display**

The centerpiece of the InSight system is the high-resolution, LED-backlit EFI-1040 Display which serves as the Primary Flight Display (PFD) and Multi-Function Display (MFD).

The PFD presents all required flight-critical data including SVS and safety sensors. The MFD presents navigational map data, including the FMS flight plan and pilot-selectable map layers.