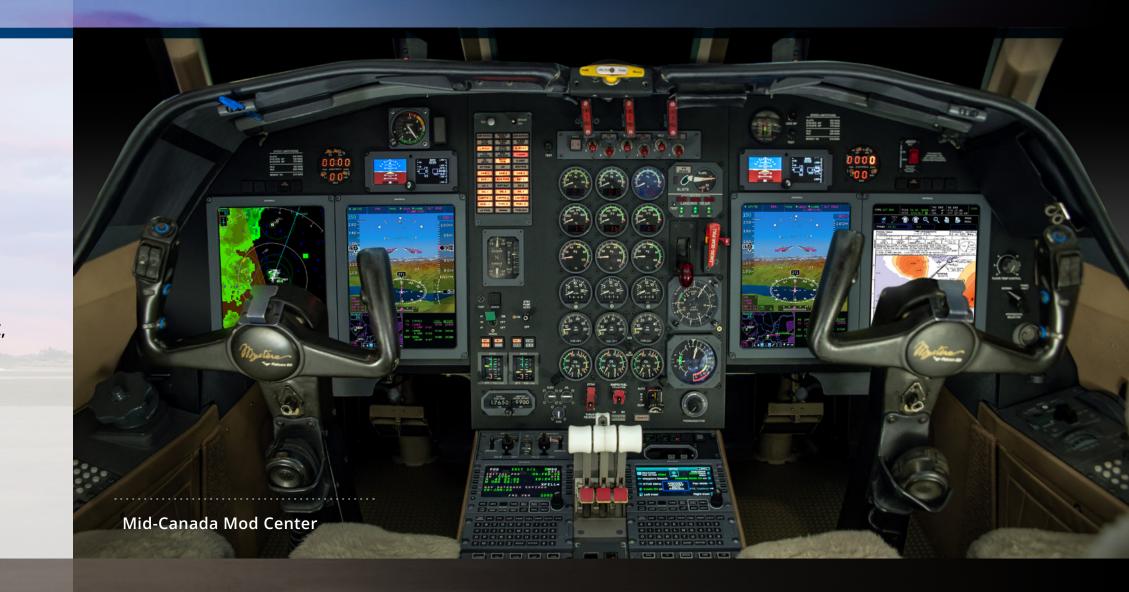

#### **Primary and Multi-Function Display**

The centerpiece of the InSight system is the high-resolution, LED-backlit EFI-1040 Display which serves as the Primary Flight Display (PFD) and Multi-Function Display (MFD).

The PFD presents all required flight-critical data including SVS and safety sensors. The MFD presents navigational map data, including the FMS flight plan and pilot-selectable map layers.

#### **User Control & Input**

Take centralized control to the next level, combining interactions for flight displays, FMS, radios, weather, traffic, and terrain in a unified interface – the ECDU. Pilots have vital information at their fingertips with intuitive touchscreen and cursor controls.