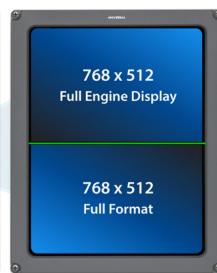

#### **Pilot-Selectable Screen Layouts**

An intuitive design puts vital information at your fingertips, while customizable layouts cater to your unique preferences.

Several display formats are available on the Primary Flight Display and Multi-Function Display. Configure a power-on default option and save settings for pilot preferences.

Create and edit configurations to fit the needs of your operations. Use full formats for maximum visibility, enable multiple views with left and right insets, and take advantage of engine display options. Layouts can be set in advance or fine-tuned during flight.