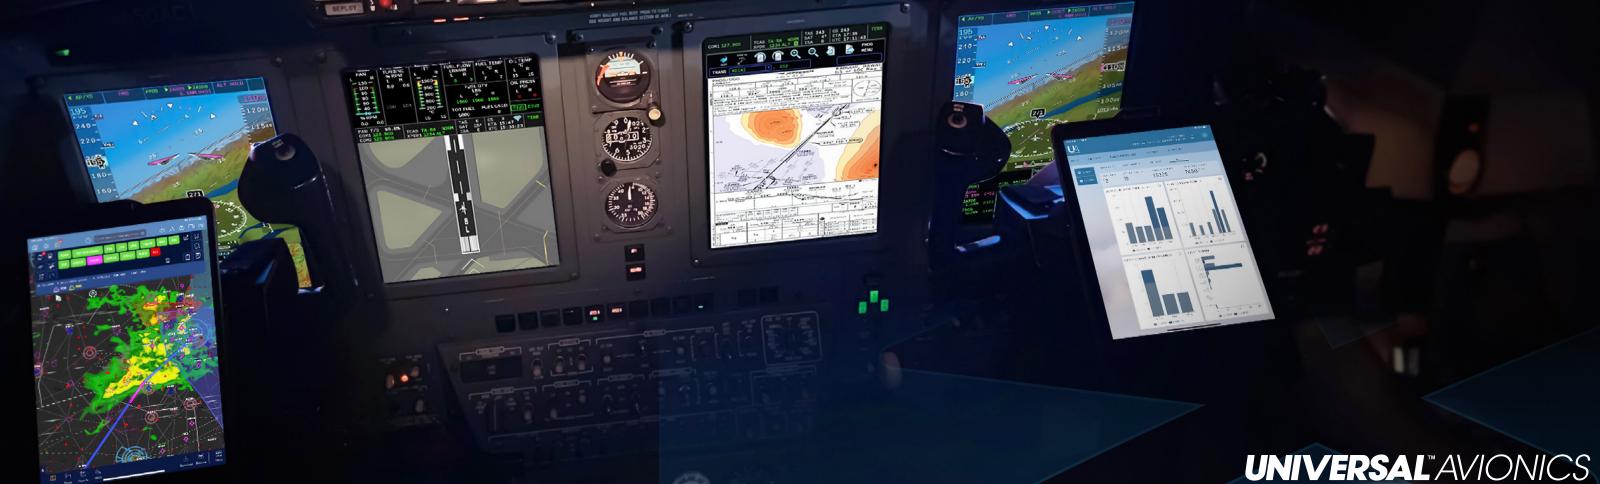

#### **Sleek and Streamlined**

Say goodbye to a cluttered panel. InSight consolidates information onto the industry's brightest, high-resolution displays for the pilot and co-pilot, streamlining workflows and boosting decision-making speed.

#### **Primary and Multi-Function Display**

The centerpiece of the InSight system is the high-resolution, LED-backlit EFI-1040 Display which serves as the Primary Flight Display (PFD) and Multi-Function Display (MFD).

The PFD presents all required flight-critical data including SVS and safety sensors. The MFD presents navigational map data, including the FMS flight plan and pilot-selectable map layers.

#### **User Control & Input**

Take centralized control to the next level, combining interactions for flight displays, FMS, radios, weather, traffic, and terrain in a unified interface – the ECDU. Pilots have vital information at their fingertips with intuitive touchscreen and cursor controls.

#### **Pilot-Selectable Screen Layouts**

An intuitive design puts vital information at your fingertips, while customizable layouts cater to your unique preferences.

Several display formats are available on the Primary Flight Display and Multi-Function Display. Configure a power-on default option and save settings for pilot preferences.