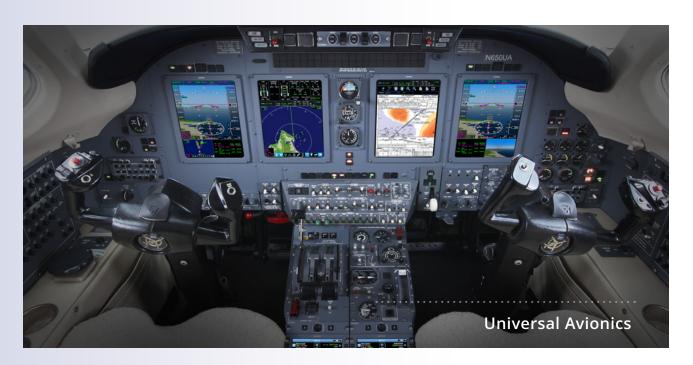

#### **Primary and Multi-Function Display**

The centerpiece of the InSight system is the high-resolution, LED-backlit EFI-1040 Display which serves as the Primary Flight Display (PFD) and Multi-Function Display (MFD).

The PFD presents all required flight-critical data including SVS and safety sensors. The MFD presents navigational map data, including the FMS flight plan and pilot-selectable map layers.