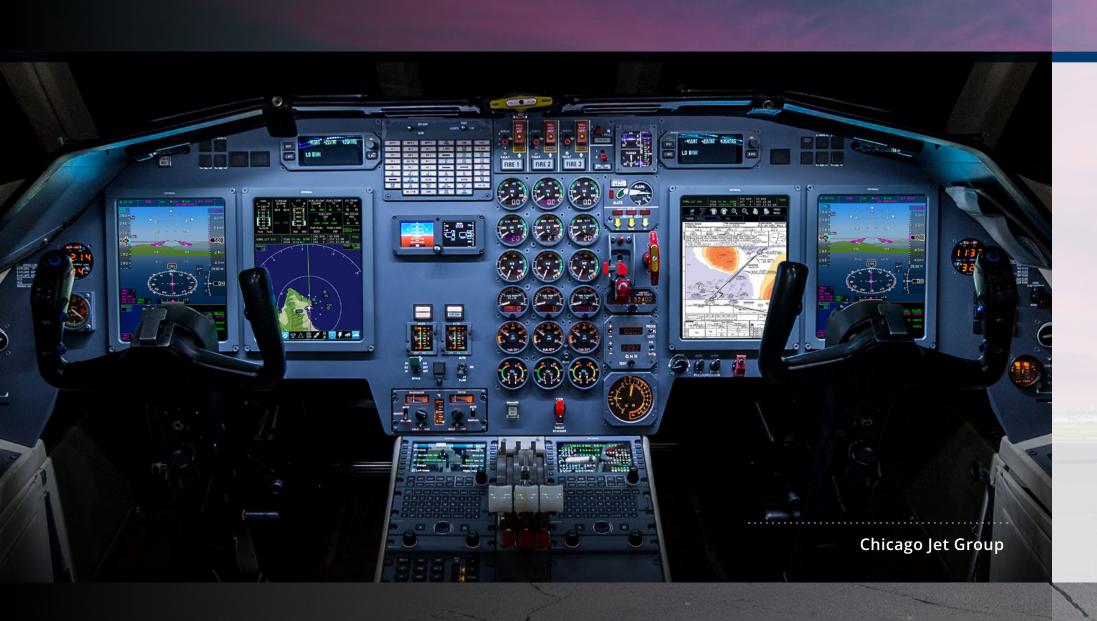

#### **Primary and Multi-Function Display**

The centerpiece of the InSight system is the high-resolution, LED-backlit EFI-1040 Display which serves as the Primary Flight Display (PFD) and Multi-Function Display (MFD).

The PFD presents all required flight-critical data including SVS and safety sensors. The MFD presents navigational map data, including the FMS flight plan and pilot-selectable map layers.