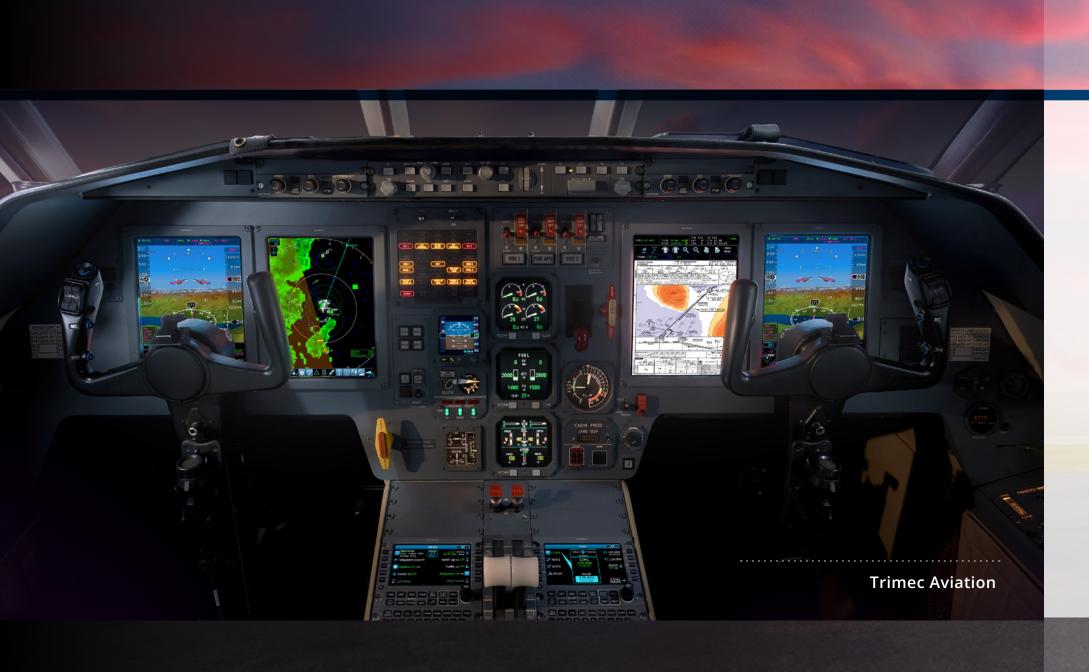

#### **Primary and Multi-Function Display**

The centerpiece of the InSight system is the high-resolution, LED-backlit EFI-1040 Display which serves as the Primary Flight Display (PFD) and Multi-Function Display (MFD).

The PFD presents all required flight-critical data including SVS and safety sensors. The MFD presents navigational map data, including the FMS flight plan and pilot-selectable map layers.