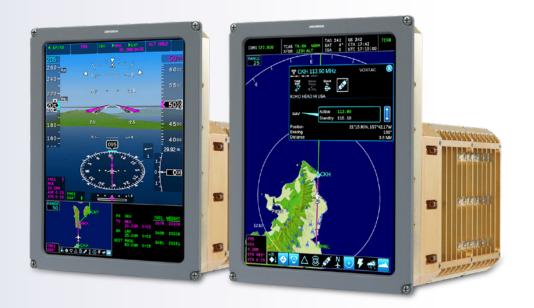

#### **Primary and Multi-Function Display**

The centerpiece of the InSight system is the high-resolution, LED-backlit EFI-1040 Display which serves as the Primary Flight Display (PFD) and Multi-Function Display (MFD).

The PFD presents all required flight-critical data including SVS and safety sensors. The MFD presents navigational map data, including the FMS flight plan and pilot-selectable map layers.