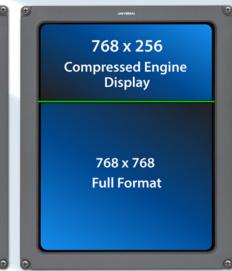

#### **Pilot-Selectable Screen Layouts**

An intuitive design puts vital information at your fingertips, while customizable layouts cater to your unique preferences.

Several display formats are available on the Primary Flight Display and Multi-Function Display. Configure a power-on default option and save settings for pilot preferences.

Create and edit configurations to fit the needs of your operations. Use full formats for maximum visibility, enable multiple views with left and right insets, and take advantage of engine display options. Layouts can be set in advance or fine-tuned during flight.