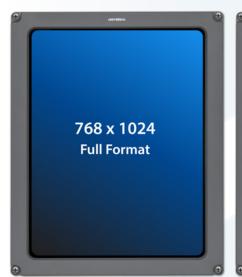

#### **Pilot-Selectable Screen Layouts**

An intuitive design puts vital information at your fingertips, while customizable layouts cater to your unique preferences.

Several display formats are available on the Primary Flight Display and Multi-Function Display. Configure a power-on default option and save settings for pilot preferences.

Create and edit configurations to fit the needs of your operations. Use full formats for maximum visibility, enable multiple views with left and right insets, and take advantage of engine display options. Layouts can be set in advance or fine-tuned during flight.