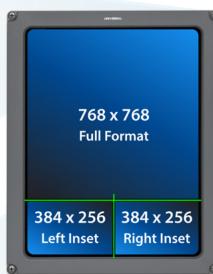

#### **Pilot-Selectable Screen Layouts**

An intuitive design puts vital information at your fingertips, while customizable layouts cater to your unique preferences.

Several display formats are available on the Primary Flight Display and Multi-Function Display. Configure a power-on default option and save settings for pilot preferences.

Create and edit configurations to fit the needs of your operations. Use full formats for maximum visibility, enable multiple views with left and right insets, and take advantage of engine display options. Layouts can be set in advance or fine-tuned during flight.