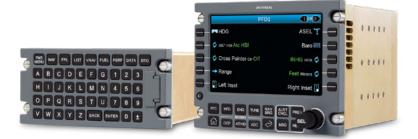

#### **User Control & Input**

Take centralized control to the next level, combining interactions for flight displays, FMS, radios, weather, traffic, and terrain in a unified interface – the ECDU. Pilots have vital information at their fingertips with intuitive touchscreen and cursor controls.