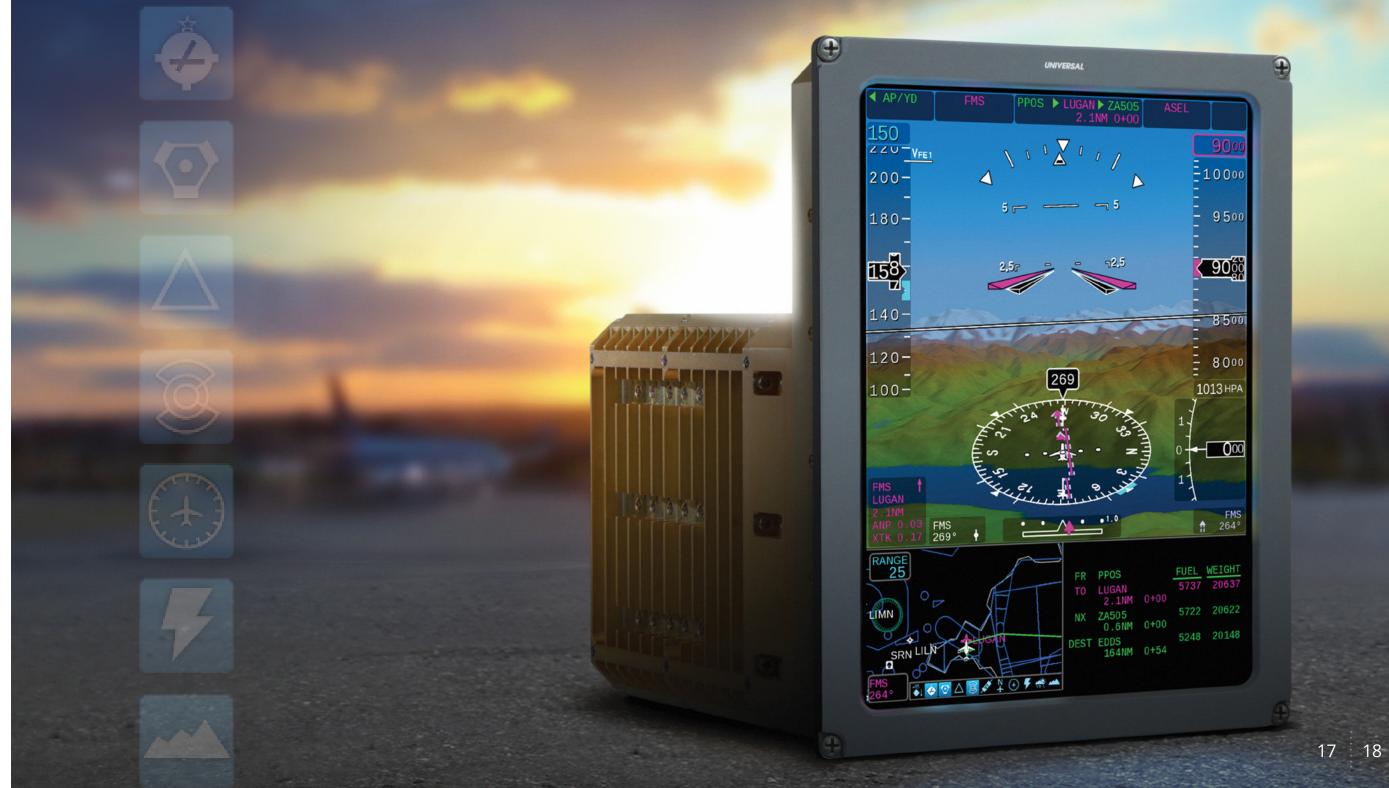

#### **Primary and Multi-Function Display**

The centerpiece of the InSight system is the high-resolution, LED-backlit EFI-1040 Display which serves as the Primary Flight Display (PFD) and Multi-Function Display (MFD).

The PFD presents all required flight-critical data including SVS and safety sensors. The MFD presents navigational map data, including the FMS flight plan and pilot-selectable map layers.