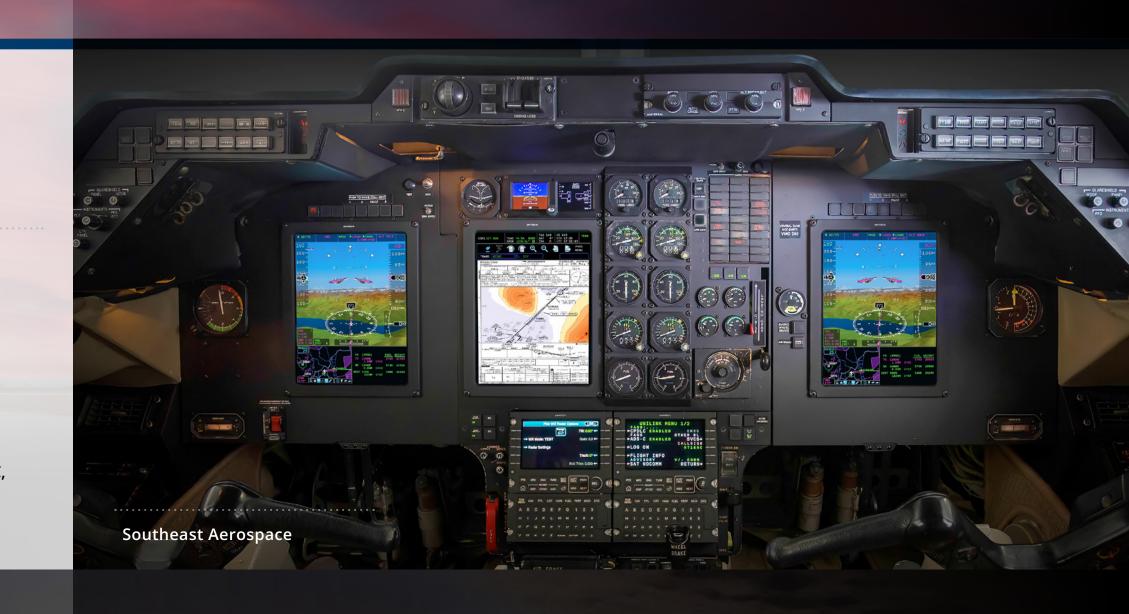

#### **Primary and Multi-Function Display**

The centerpiece of the InSight system is the high-resolution, LED-backlit EFI-1040 Display which serves as the Primary Flight Display (PFD) and Multi-Function Display (MFD).

The PFD presents all required flight-critical data including SVS and safety sensors. The MFD presents navigational map data, including the FMS flight plan and pilot-selectable map layers.