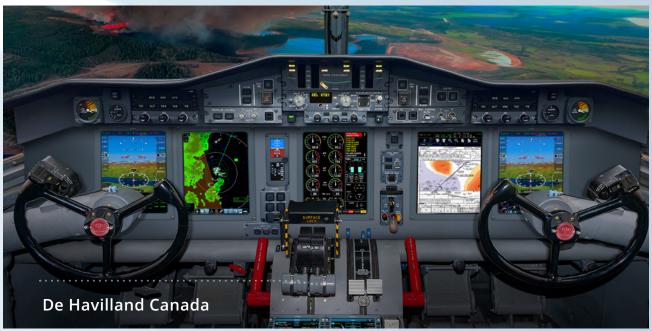

### **DHC-515 Special Missions**

- Proven solution for special missions and aerial firefighting
- Reliable and resilient hardware that is built to last
- Forward Fit on De Havilland's newest waterbomber (DHC-515)
- Retrofit on previous-generation waterbombers (CL-215/CL-415)