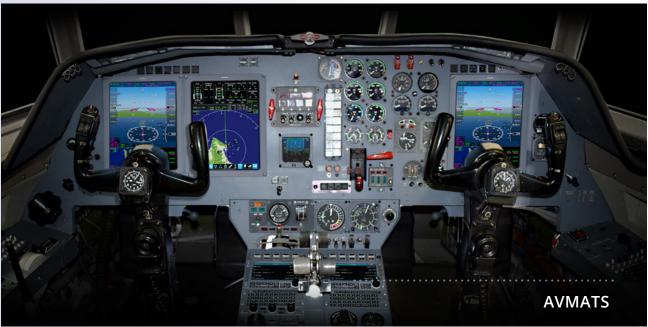

#### **Sleek and Streamlined**

Say goodbye to a cluttered panel. InSight consolidates information onto the industry's brightest, high-resolution displays for the pilot and co-pilot, streamlining workflows and boosting decision-making speed.

#### **Primary and Multi-Function Display**

The centerpiece of the InSight system is the high-resolution, LED-backlit EFI-1040 Display which serves as the Primary Flight Display (PFD) and Multi-Function Display (MFD).

The PFD presents all required flight-critical data including SVS and safety sensors. The MFD presents navigational map data, including the FMS flight plan and pilot-selectable map layers.